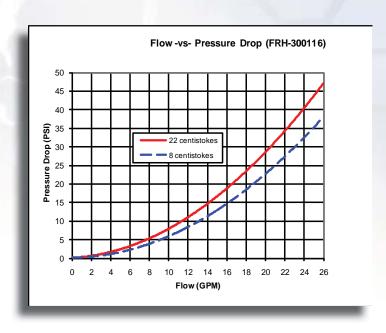

--|----------------------------------|
| End Caps:                    | Carbon Steel                     |
| Filter Medium:               | Resin Impregnated Paper          |
| Max. Working Pressure:       | 3000 psi (207 bar)               |
| Max Allowable Pressure Drop: | 2500 psi (172 bar)               |
| Weight:                      | 4.0 lbs. (1.8 kg)                |
| Recommended Fluid:           | Red hydraulic fluid (MIL-H-5606) |
| Inlet Connection:            | 3/8" NPTF                        |
| Outlet Connection:           | 3/8" NPTF                        |
| Replacement Filter:          | FE-200575                        |
| Micron Rating:               | 40                               |

## FRH-300116



Also offered with SAE connections KTI Part Number: FRH-308273