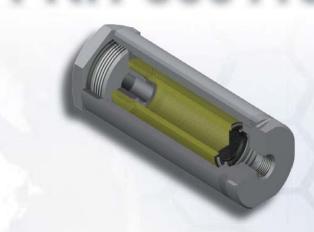

## **Product Specifications**

| Housing:                     | Carbon Steel                     |
|------------------------------|----------------------------------|
| End Caps:                    | Carbon Steel                     |
| Filter Medium:               | Resin Impregnated Paper          |
| Max. Working Pressure:       | 3000 psi (207 bar)               |
| Max Allowable Pressure Drop: | 2500 psi (172 bar)               |
| Weight:                      | 4.0 lbs. (1.8 kg)                |
| Recommended Fluid:           | Red hydraulic fluid (MIL-H-5606) |
| Inlet Connection:            | 3/8" NPTF                        |
| Outlet Connection:           | 3/8" NPTF                        |
| Replacement Filter:          | FE-200575                        |
| Micron Rating:               | 40                               |

## FRH-300116

Also offered with SAE connections KTI Part Number: FRH-308273