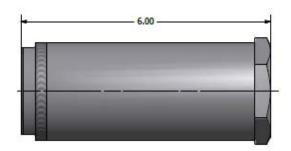

## **Product Specifications**

| Housing:                     | Carbon Steel                     |
|------------------------------|----------------------------------|
| End Caps:                    | Carbon Steel                     |
| Filter Medium:               | Resin Impregnated Paper          |
| Max. Working Pressure:       | 3000 psi (207 bar)               |
| Max Allowable Pressure Drop: | 2500 psi (172 bar)               |
| Weight:                      | 4.0 lbs. (1.8 kg)                |
| Recommended Fluid:           | Red hydraulic fluid (MIL-H-5606) |
| Inlet Connection:            | 3/8" NPTF                        |
| Outlet Connection:           | 3/8" NPTF                        |
| Replacement Filter:          | FE-200575                        |
| Micron Rating:               | 40                               |

## FRH-300116

Also offered with SAE connections KTI Part Number: FRH-308273