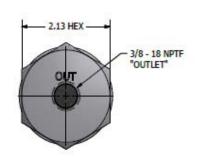

## **Product Specifications**

| Housing:                     | Carbon Steel                     |
|------------------------------|----------------------------------|
| End Caps:                    | Carbon Steel                     |
| Filter Medium:               | Resin Impregnated Paper          |
| Max. Working Pressure:       | 3000 psi (207 bar)               |
| Max Allowable Pressure Drop: | 2500 psi (172 bar)               |
| Weight:                      | 4.0 lbs. (1.8 kg)                |
| Recommended Fluid:           | Red hydraulic fluid (MIL-H-5606) |
| Inlet Connection:            | 3/8" NPTF                        |
| Outlet Connection:           | 3/8" NPTF                        |
| Replacement Filter:          | FE-200575                        |
| Micron Rating:               | 40                               |