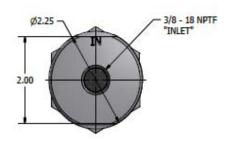

## **Product Specifications**

| Housing:                     | Carbon Steel                     |
|------------------------------|----------------------------------|
| End Caps:                    | Carbon Steel                     |
| Filter Medium:               | Resin Impregnated Paper          |
| Max. Working Pressure:       | 3000 psi (207 bar)               |
| Max Allowable Pressure Drop: | 2500 psi (172 bar)               |
| Weight:                      | 4.0 lbs. (1.8 kg)                |
| Recommended Fluid:           | Red hydraulic fluid (MIL-H-5606) |
| Inlet Connection:            | 3/8" NPTF                        |
| Outlet Connection:           | 3/8" NPTF                        |
| Replacement Filter:          | FE-200575                        |
| Micron Rating:               | 40                               |

## FRH-300116

Also offered with SAE connections KTI Part Number: FRH-308273